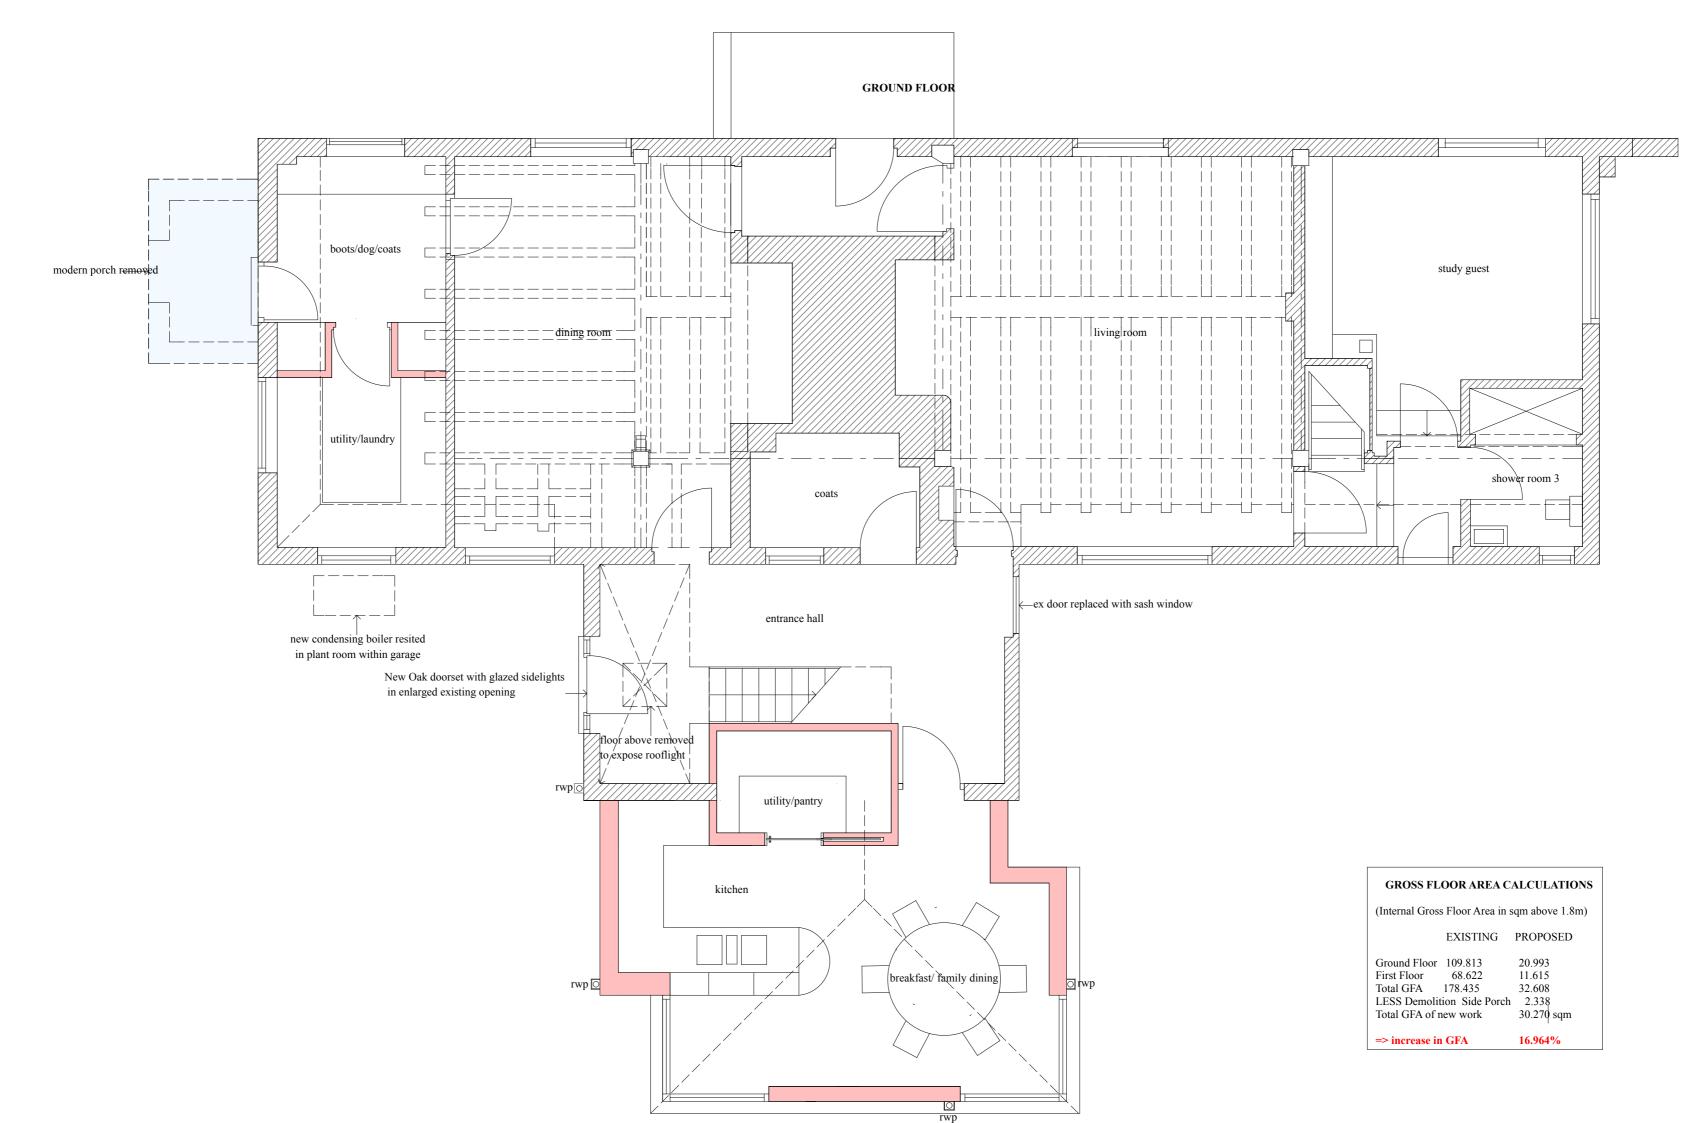

| (Internal Gross       | s Floor Area in | sqm above 1.8m) |
|-----------------------|-----------------|-----------------|
| •                     |                 | . ,             |
|                       | EXISTING        | PROPOSED        |
| Ground Floor          | 109.813         | 20.993          |
| First Floor           | 68.622          | 11.615          |
| Total GFA             | 178.435         | 32.608          |
| LESS Demolit          | tion Side Porc  | h 2.338         |
| Total GFA of new work |                 | 30.270 sqm      |