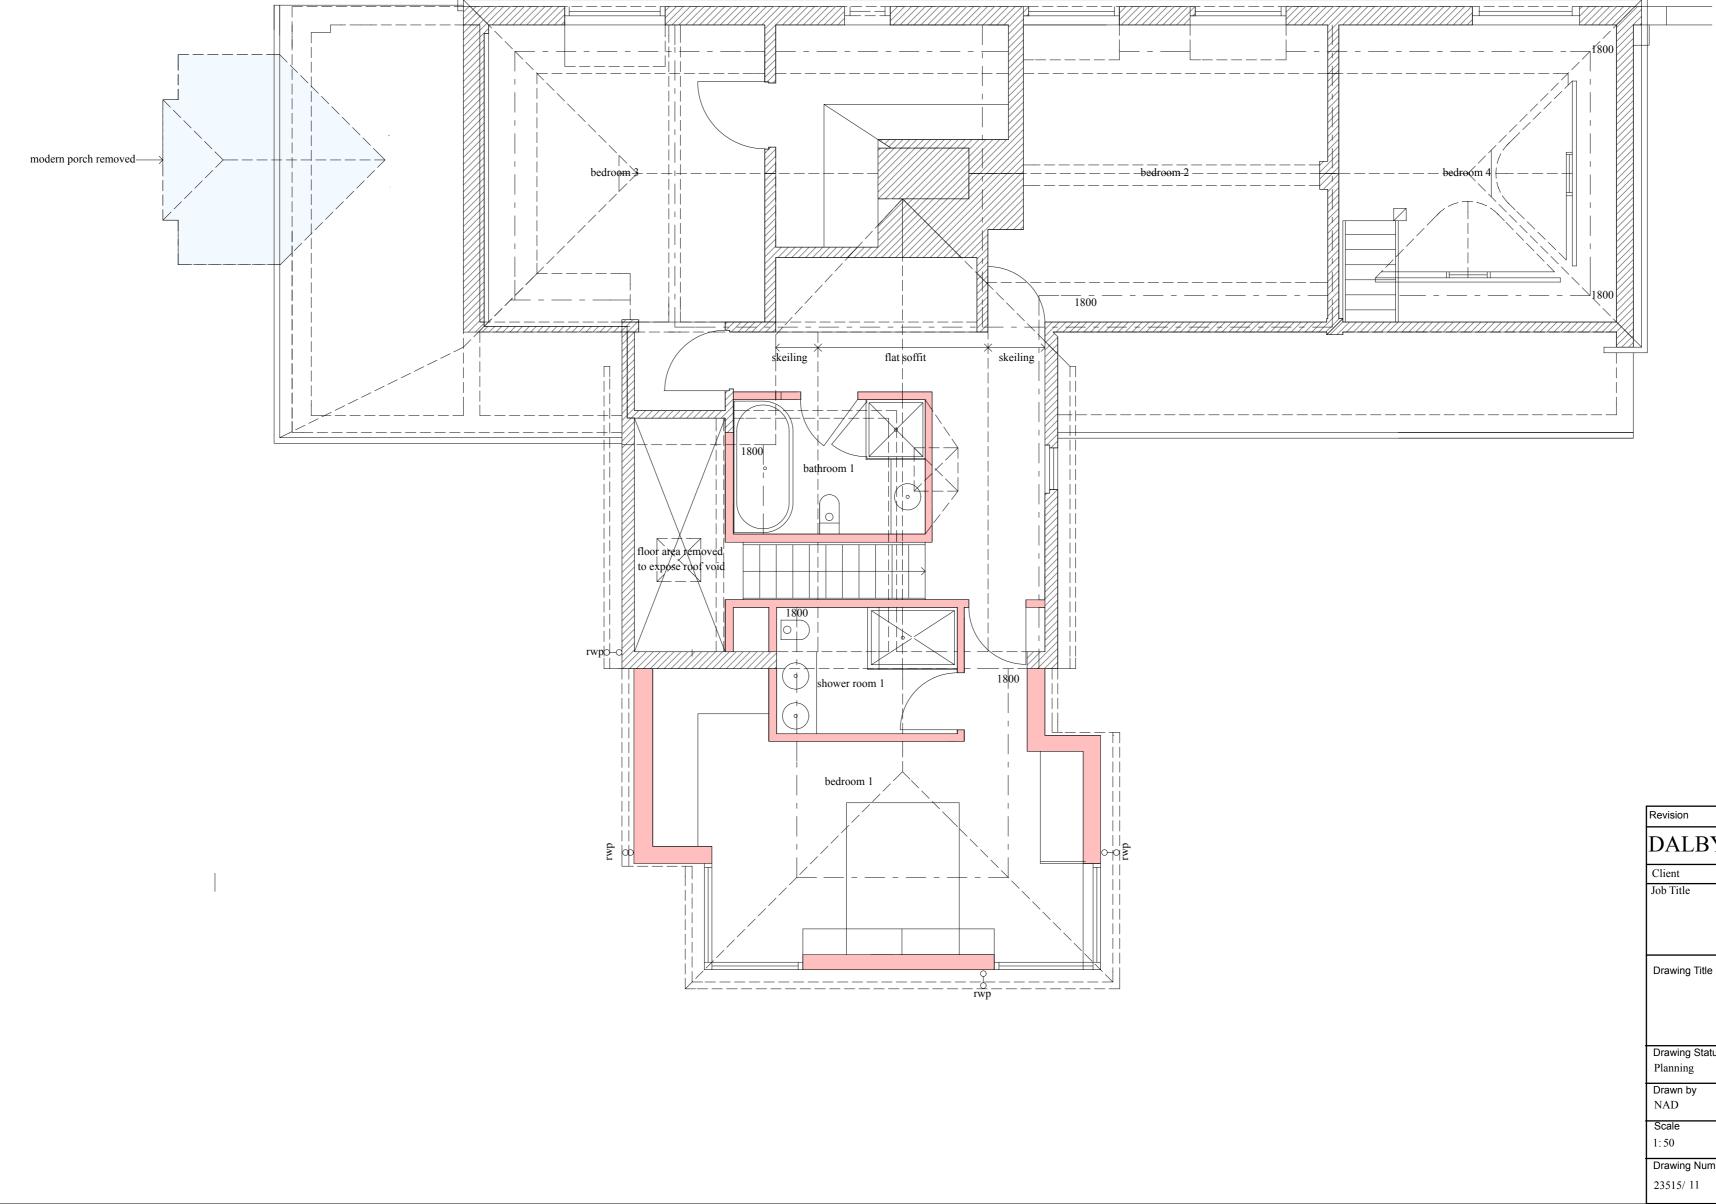

## FIRST FLOOR PLAN

| Client                  | Mr & Mrs J. Page       |
|-------------------------|------------------------|
| Job Title               | Highwell               |
|                         | Hamsey Lane            |
|                         | HAMSEY                 |
|                         | East Sussex            |
|                         | BN8 5TD                |
| Drawing Titl            | le                     |
|                         | Proposed Floor Plans   |
|                         | Revised Reduced Scheme |
|                         |                        |
|                         |                        |
|                         |                        |
| Drawing Sta             | atus                   |
| Drawing Sta<br>Planning | atus                   |
| -                       |                        |
| Planning                |                        |
| Planning<br>Drawn by    |                        |